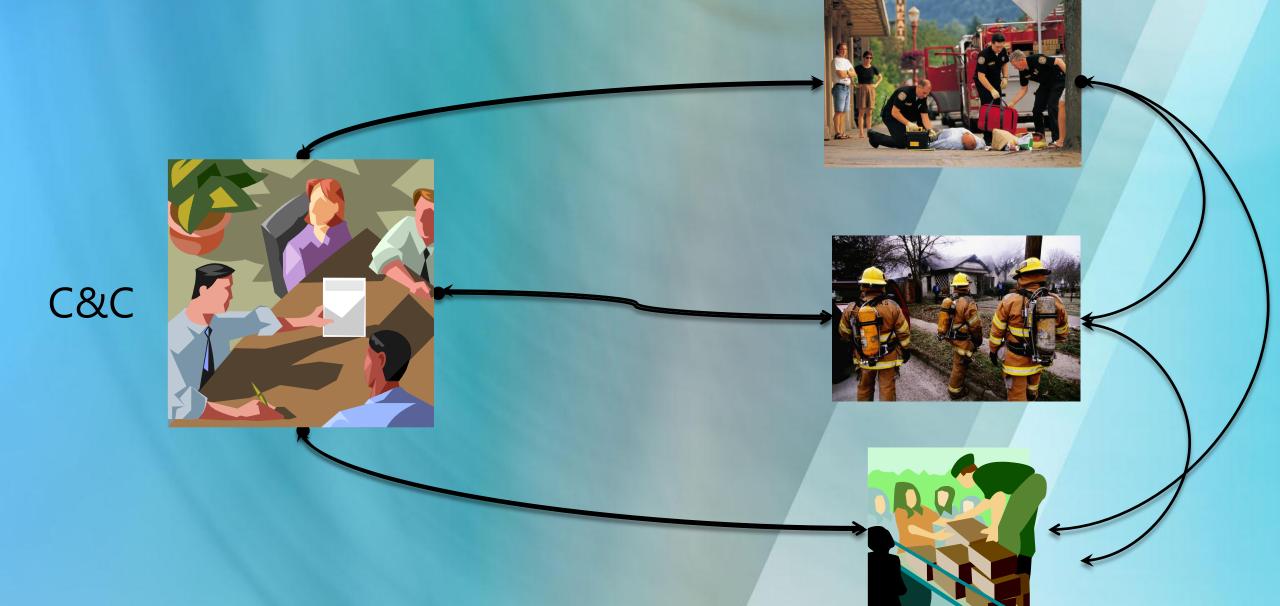

e the response operation more effective

As quick as possible

Mobile Computing

• Relevant (and accurate) information

Information Model

Effective response operation

Minimize losses and effort

### **Providing Rich Information to First Responders**





🏚 Start ) 🖞 🖓 3) 色 蒼 孫 🏹 🔰 🧰 Zort... 唐 Work... @Cons... 色 Welc... 創dum... 創 mMe... | My Documents AMy Polu " 🌾 🕖 冬 袋 🍳 5:10 PM

- Location
- Situation Awareness
- Orders
- Requests

#### **Implementation at the SAMU - Rio**





#### Results so far

- Publications
  - See <u>http://anakena.dcc.uchile.cl/~mibarra/disaster/index.html</u>
- M.Sc. Students (3)
  - Two are Firefighters
- Proof of Concept and Prototypes
- Initial Experimentation
- Other Projects
- Lab for Emergency Response Studies

### **Collaborating using Mobile Devices**



### **Communication Model (C&C and Operations)**



### **Application Example**



#### CEPED - RGC

#### CENTRE FOR STUDIES AND RESEARCH ON DISASTERS REFERENCE IN KNOWLEDGE MANAGEMENT



#### Conclusions

- Successful Project
  - Results (Publications, Prototypes, Experiments)
  - Visibility
  - Other Research Initiatives
- Area of Growing Interest and Importance
  - Emergency Response
  - Disasters
  - Modeling
  - Mobile Computing
- Further Development

#### Microsoft<sup>®</sup> Research Faculty Summit 2010

Guarujá, Brasil | May 12 – 14 | In collaboration with FAPESP

## **Collaborating in Disaster Relief Efforts**

Marcos Borges Associate Professor Universidade Federal do Rio de Janeiro