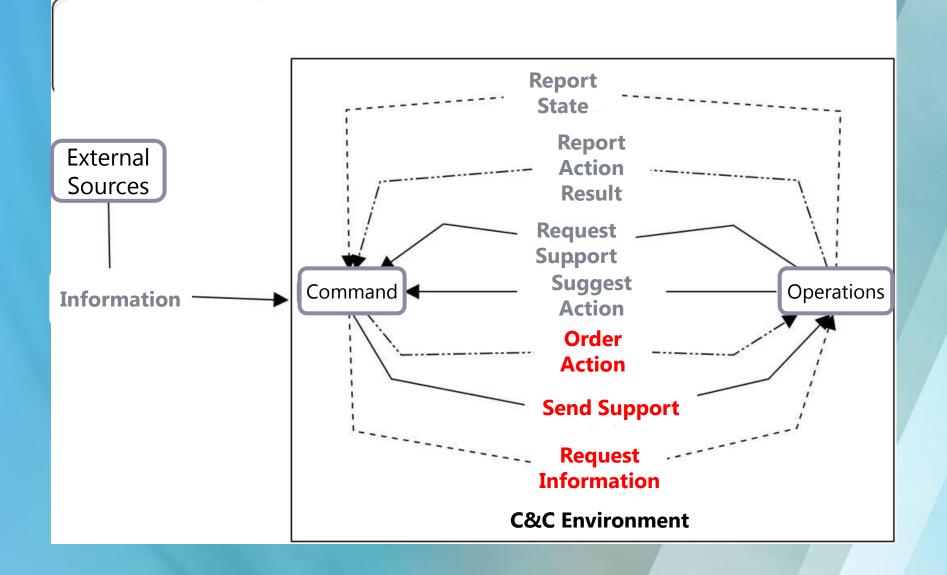

#### **Information Model**

Information Model

Effective response operation

Minimize losses and effort