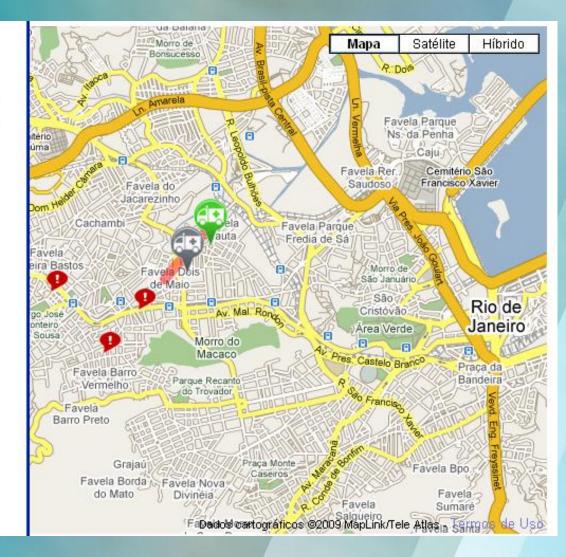

#### A Real Example – Responding to an Fire Emergence

1 Getting to the event

Assessing the situation

Timeline

3 Acting