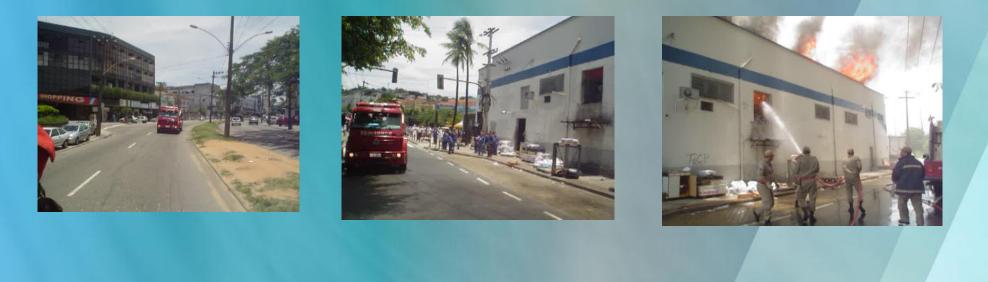

#### A Real Example – Responding to an Fire Emergence

1 Getting to the event

Assessing the situation

Timeline

3 Acting