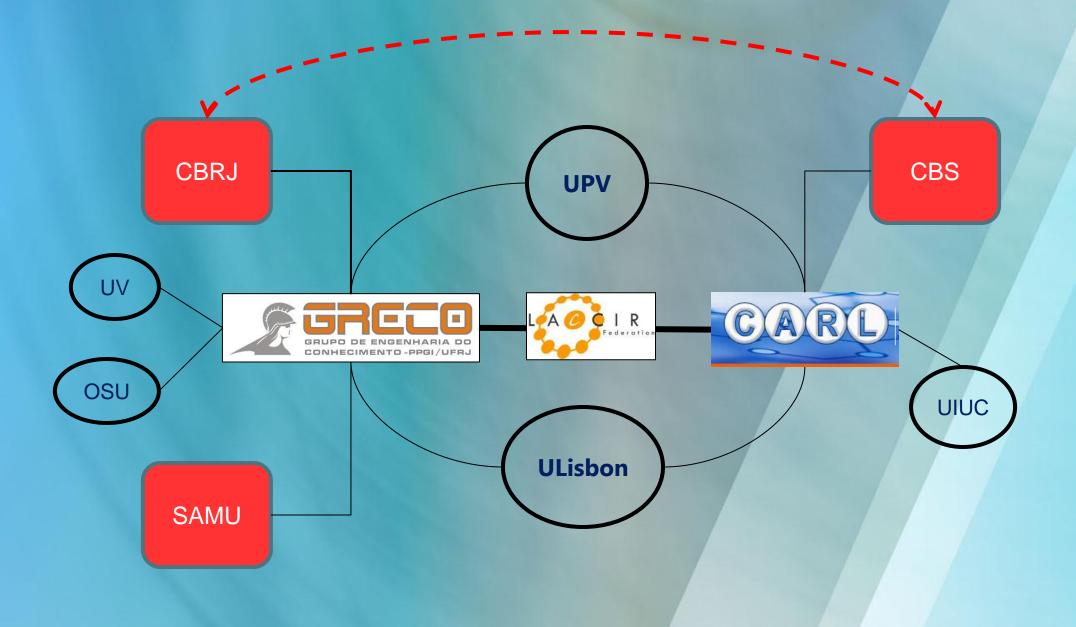

# Microsoft® Research Faculty Summit 2010 Guarujá, Brasil | May 12 – 14 | In collaboration with FAPESP

#### Microsoft<sup>®</sup> Research Faculty Summit 2010

Guarujá, Brasil | May 12 – 14 | In collaboration with FAPESP

## **Collaborating in Disaster Relief Efforts**

Marcos Borges Associate Professor Universidade Federal do Rio de Janeiro

#### Context

- A LACCIR Sponsored Project
  - Started August 2009



Cooperation between UChile and UFRJ



Prof. Jose A. Pino Prof. Sergio Ochoa Ph.D. + M.Sc. Students

Seed to other projects







**Prof. Marcos Borges Prof. Adriana Vivacqua M.Sc. Students** 



### Knowledge Exchange Network



#### **Information Model**



### The initial Problem

#### A Real Example – Responding to an Fire Emergence



1 Getting to the event

Assessing the situation

Timeline

3 Acting

#### The Project Initial Goal

Feed as quick as possible the Emergency Teams with relevant information to make the response operation more effective

As quick as possible

Mobile Computing

• Relevant (and accurate) information

Information Model

Effective response operation

Minimize losses and effort

### **Providing Rich Information to First Responders**





🏚 Start ) 🖞 🖓 3) 色 蒼 孫 🏹 🔰 🧰 Zort... 唐 Work... @Cons... 色 Welc... 創dum... 創 mMe... | My Documents AMy Polu " 🌾 🕖 冬 袋 🍳 5:10 PM

- Location
- Situation Awareness
- Orders
- Requests

#### **Implementation at the SAMU - Rio**





#### Results so far

-