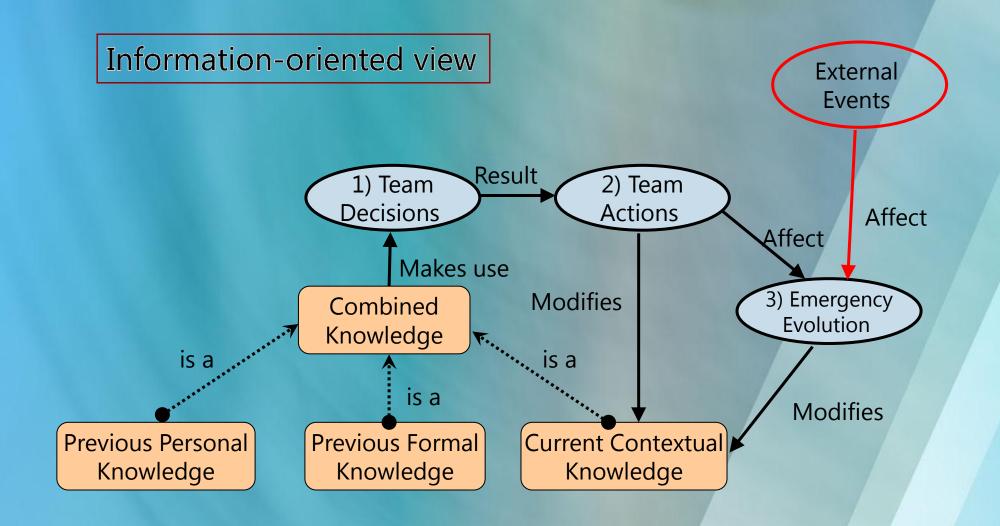

# Microsoft® Research Faculty Summit 2010 Guarujá, Brasil | May 12 – 14 | In collaboration with FAPESP

#### Microsoft<sup>®</sup> Research Faculty Summit 2010

Guarujá, Brasil | May 12 – 14 | In collaboration with FAPESP

## **Collaborating in Disaster Relief Efforts**

Marcos Borges Associate Professor Universidade Federal do Rio de Janeiro

#### Context

- A LACCIR Sponsored Project
  - Started August 2009



Cooperation between UChile and UFRJ



Prof. Jose A. Pino Prof. Sergio Ochoa Ph.D. + M.Sc. Students

Seed to other projects







**Prof. Marcos Borges Prof. Adriana Vivacqua M.Sc. Students** 



### Knowledge Exchange Network



#### **Information Model**



### The initial Problem

#### A Real Example – Responding to an Fire Emergence



1 Getting to the event

Assessing the situation

Timeline

3 Acting

#### The Project Initial Goal

Feed as quick as possible the Emergency Teams with relevant information to make the response operation more effective

As quick as possible

Mobile Computing

• Relevant (and accurate) information

Information Model

Effective response operation

Minimize losses and effort

### **Providing Rich Information to First Responders**





🏚 Start ) 🖞 🖓 3) 色 蒼 孫 🏹 🔰 🧰 Zort... 唐 Work... @Cons... 色 Welc... 創dum... 創 mMe... | My Documents AMy Polu " 🌾 🕖 冬 袋 🍳 5:10 PM

- Location
- Situation Awareness
- Orders
- Requests

#### **Implementation at the SAMU - Rio**





#### Results so far

- Publications
  - See <u>http: