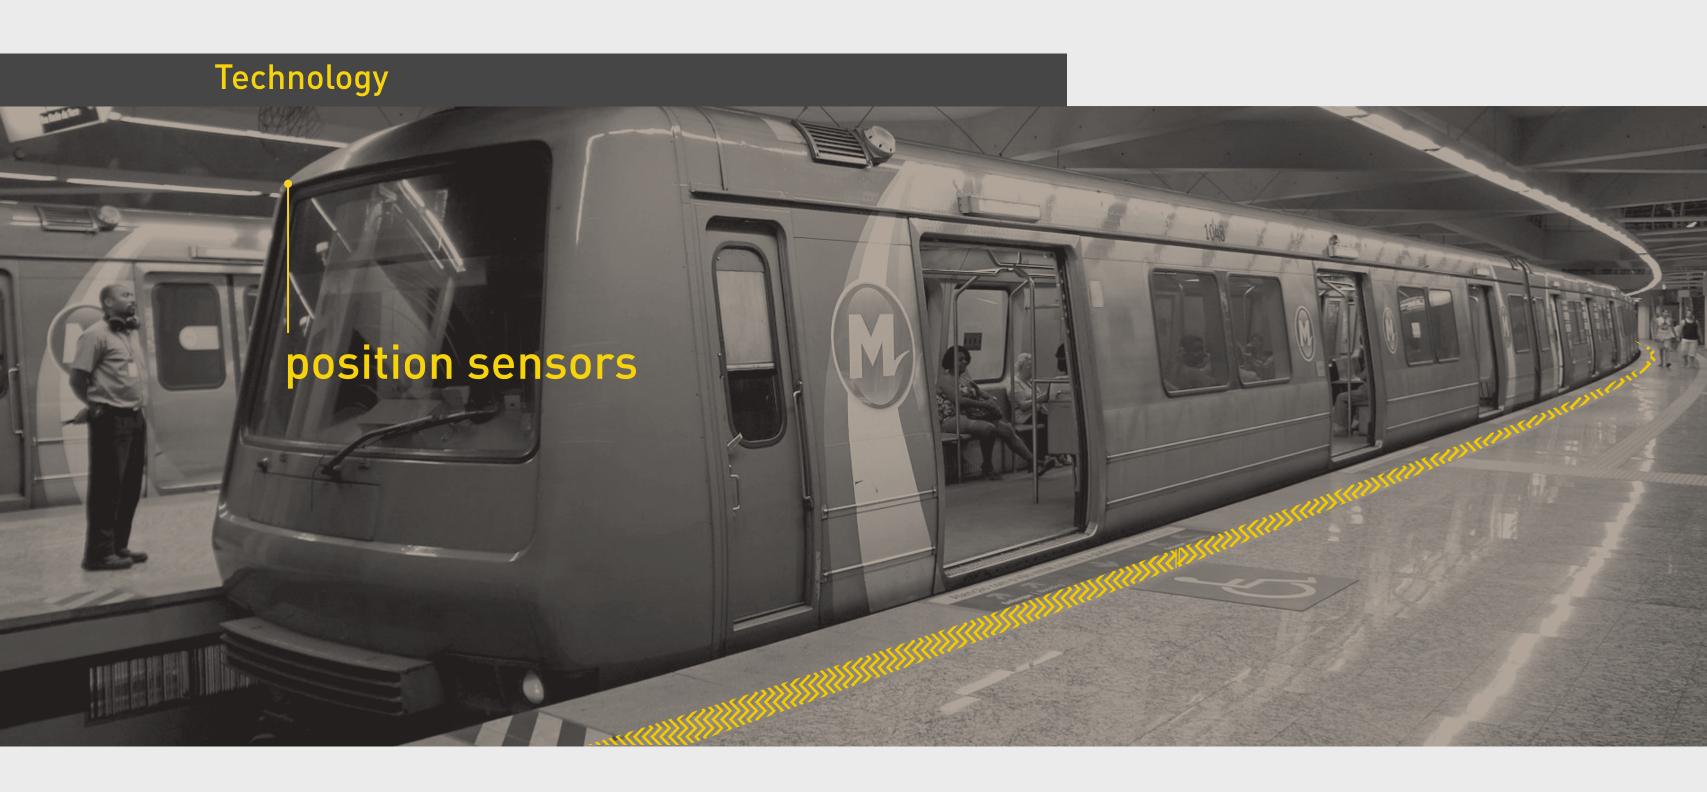

# Graphic experiments

Platform is a system designed to:

Platform is a system designed to:

provide real time information

Platform is a system designed to:

provide real time information

make use of existing neglected areas