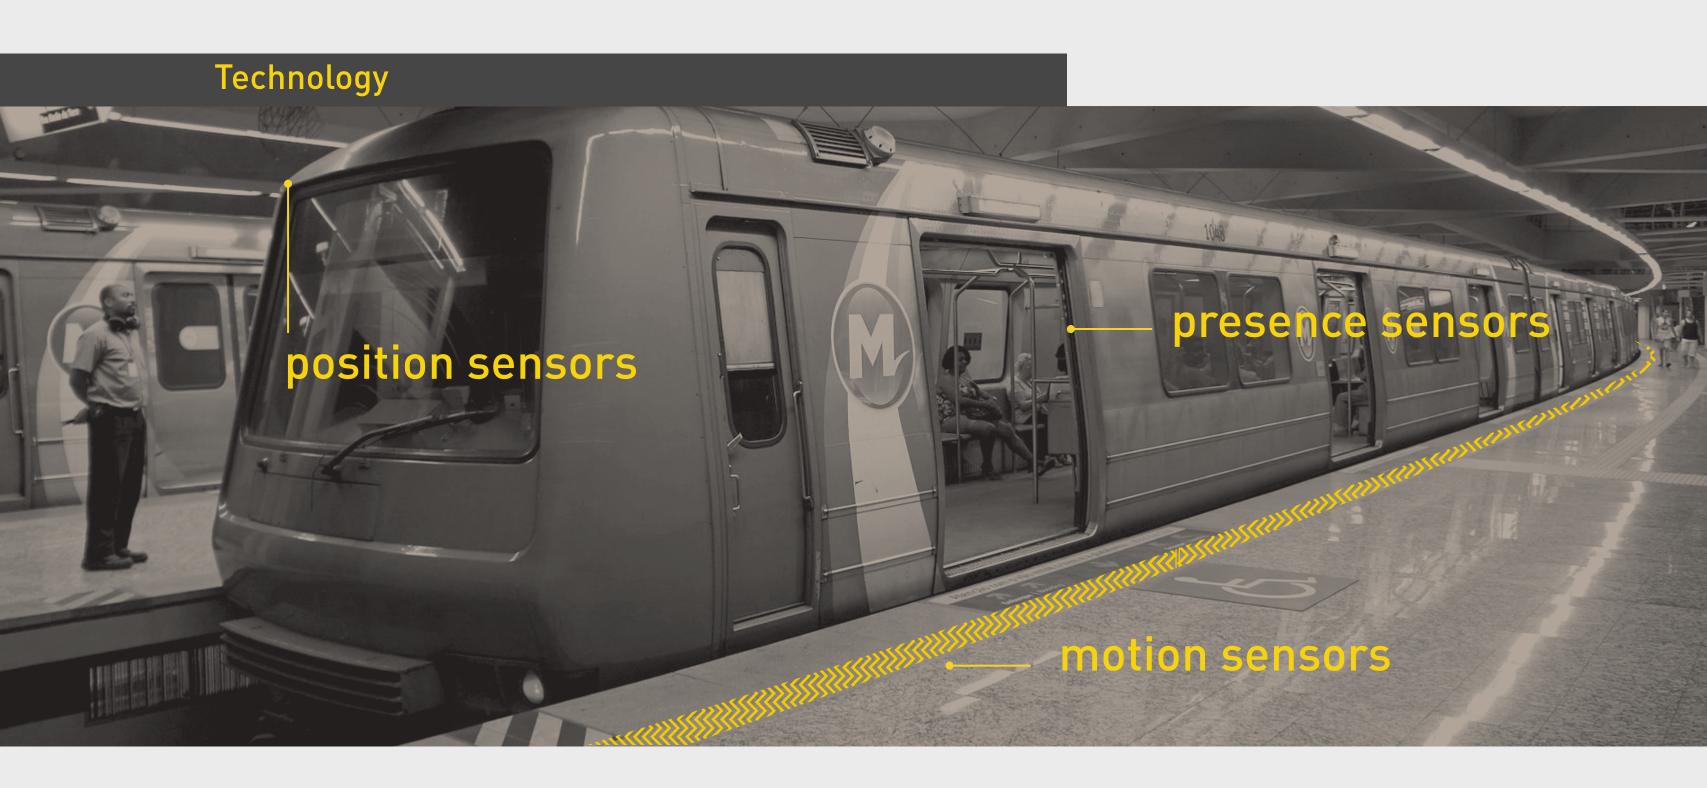

# Graphic experiments

Platform is a system designed to:

Platform is a system designed to:

provide real time information

Platform is a system designed to:

provide real time information

make use of existing neglected areas

Platform is a system designed to:

provide real time information

make use of existing neglected areas

educate people to behave collectively

Platform is a system designed to:

provide real time information

make use of existing neglected areas