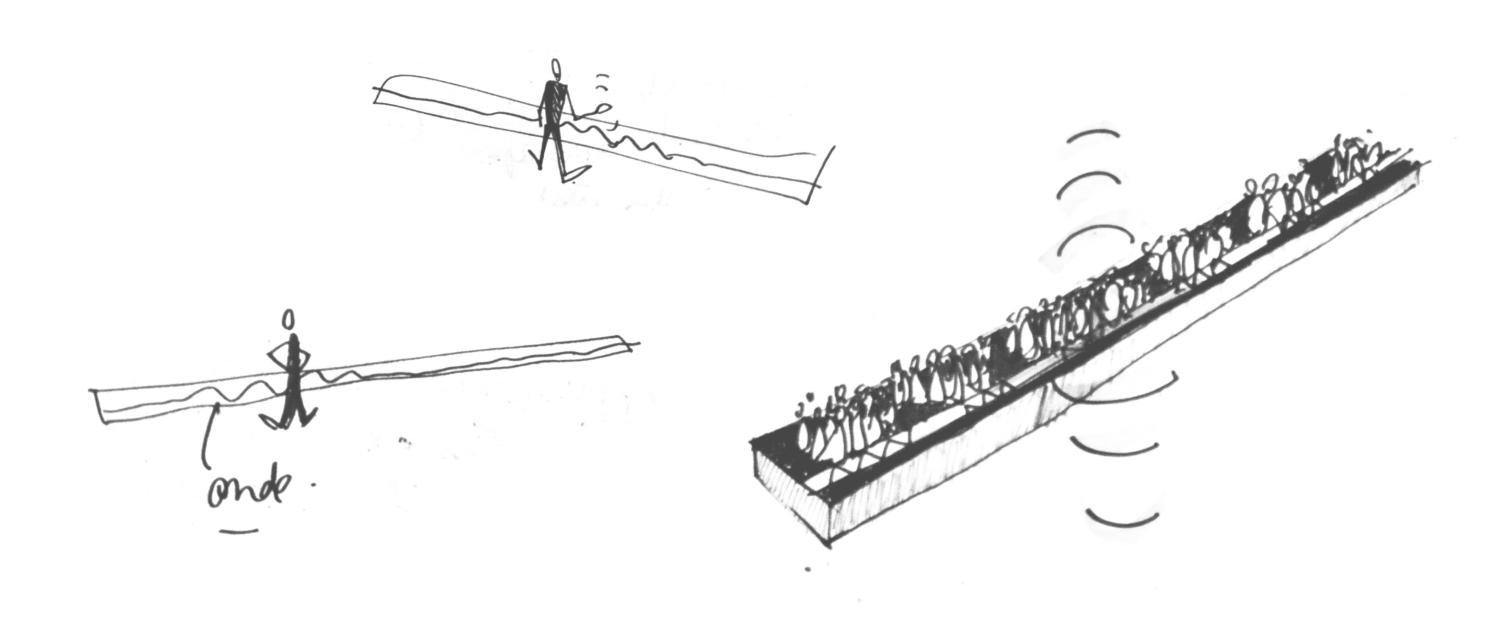

## **Graphic experiments**

#### **Graphic experiments**

<u>╶</u>╶┼╸┼╸┼╸┼╸┼╸┼╸┼╸┼╸┼╸┼╸┼╸┼╸┼╸┼╸┼ 

# Graphic experiments

Platform is a system designed to:

Platform is a system designed to:

provide real time information

Platform is a system designed to:

provide real time information

make use of existing neglected areas