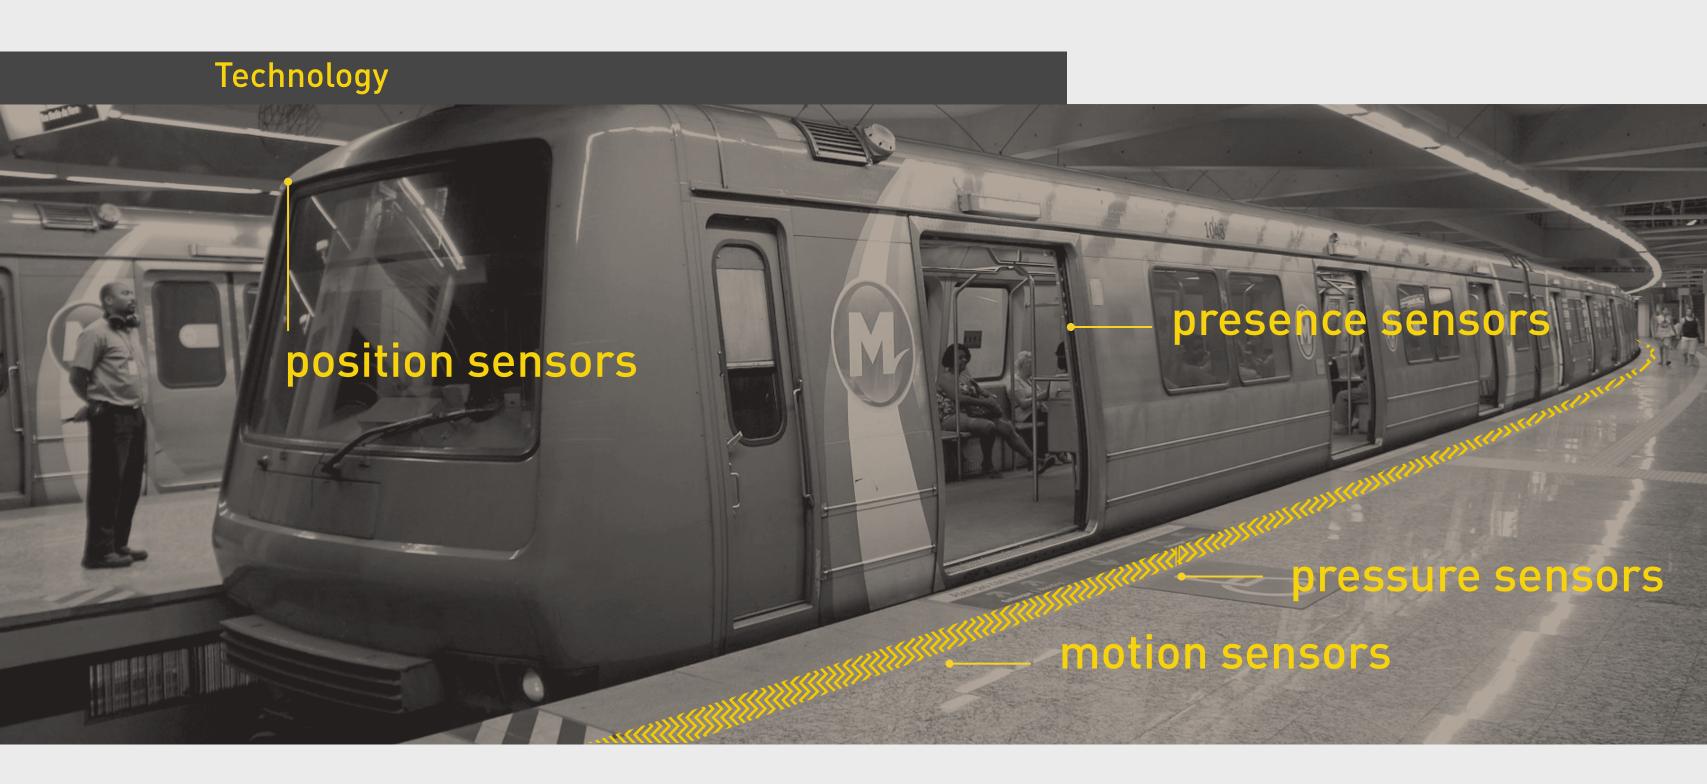

# Graphic experiments

Platform is a system designed to:

Platform is a system designed to:

provide real time information

Platform is a system designed to:

provide real time information

make use of existing neglected areas

Platform is a system designed to:

provide real time information

make use of existing neglected areas

educate people to behave collectively

Platform is a system designed to:

provide real time information

make use of existing neglected areas