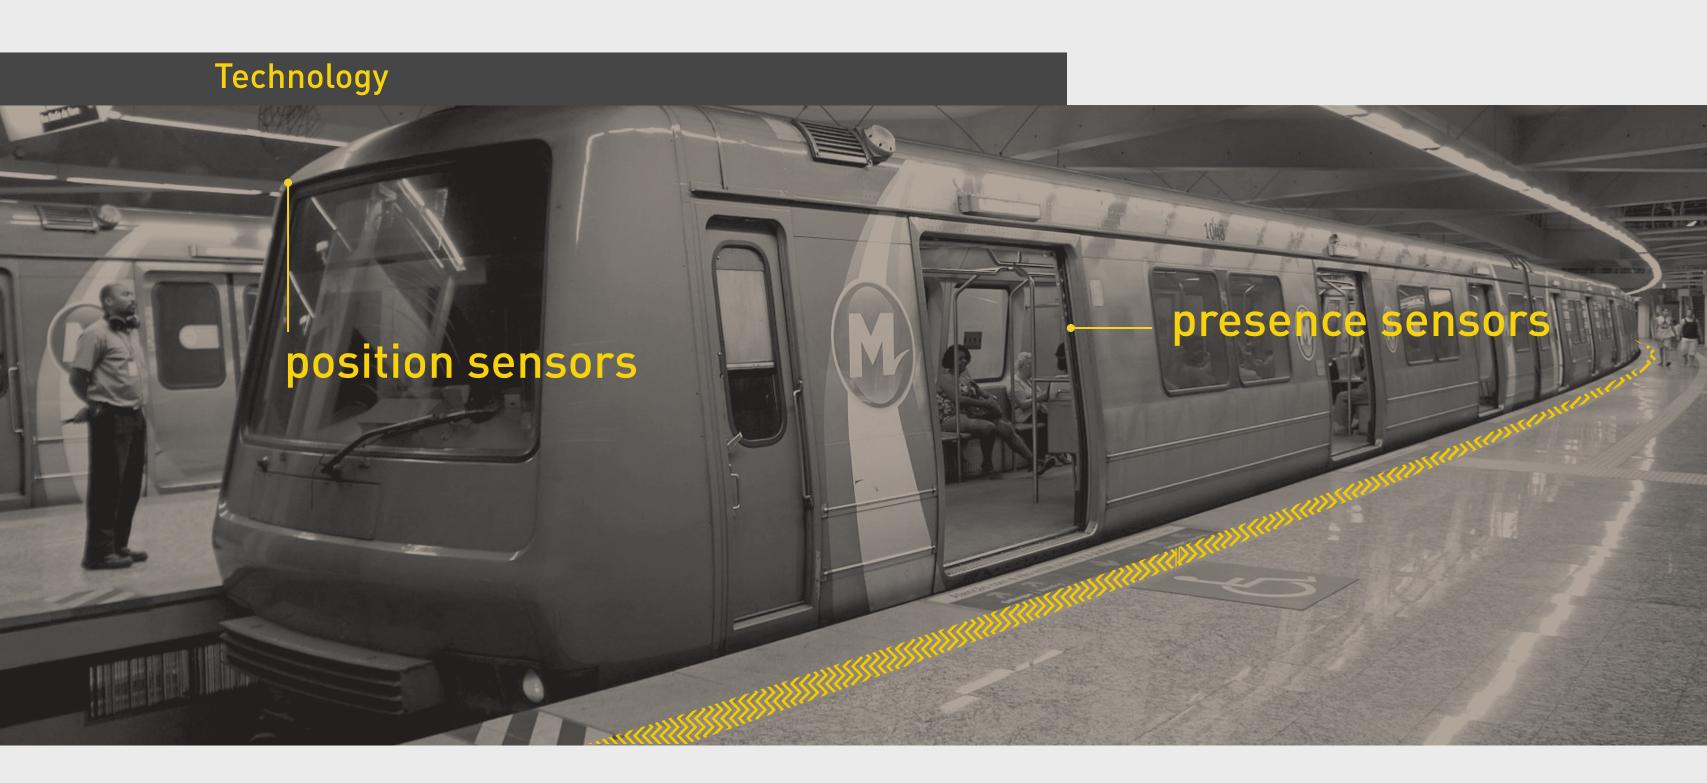

# Graphic experiments

Platform is a system designed to:

Platform is a system designed to:

provide real time information

Platform is a system designed to:

provide real time information

make use of existing neglected areas

Platform is a system designed to:

provide real time information

make use of existing neglected areas

educate people to behave collectively

Platform is a system designed to:

provide real time information

make use of existing neglected areas