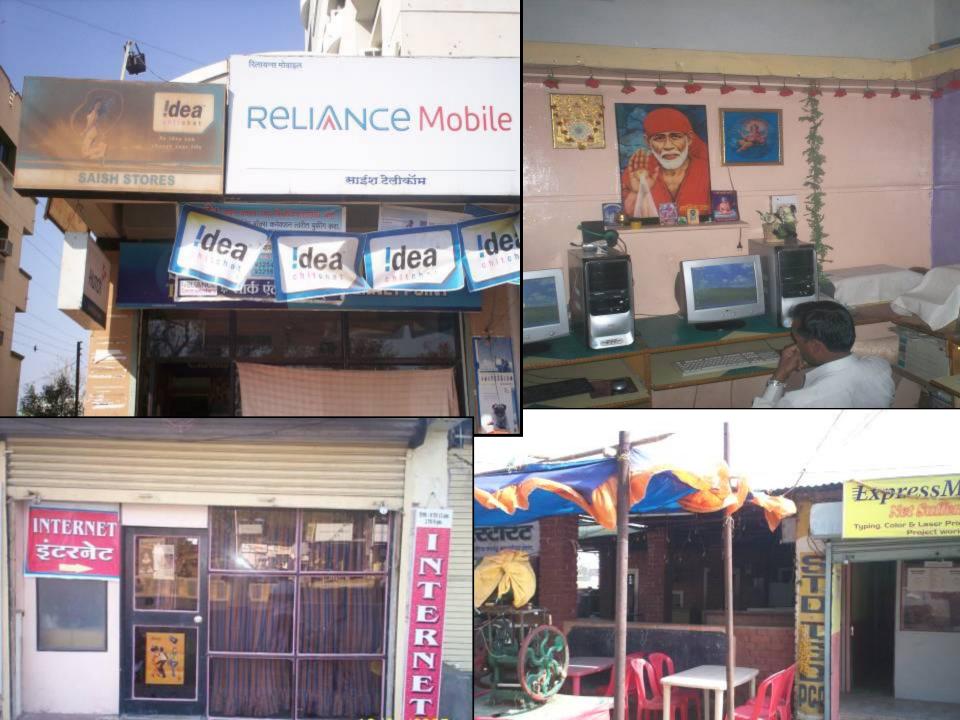

## **Researching Cyber cafés ...**

Why the topic?
Framework?
Theory?
Which café ?
How to do it?

# Focus on the Cyber Café Owner...

Supposing you are researching cyber cafés ... what should you research?

- Study its social geography: Observe its location
- .....an ethnographic approach implies that we should look at the big picture before getting down to the specifics
- What is it doing in that place? The kinds of communication and information activities they do (or want to) carry out
- Who is the stake holder? What is the business plan?
- The resources s/he needs and garners to run the café

Reformulating Research: The study of Cyber Cafés in Urban Maharashtra and Mumbai

- Your Big Question ....How do Cyber cafés survive?
  - Business Model
  - Types of services
  - Nature of Clientele