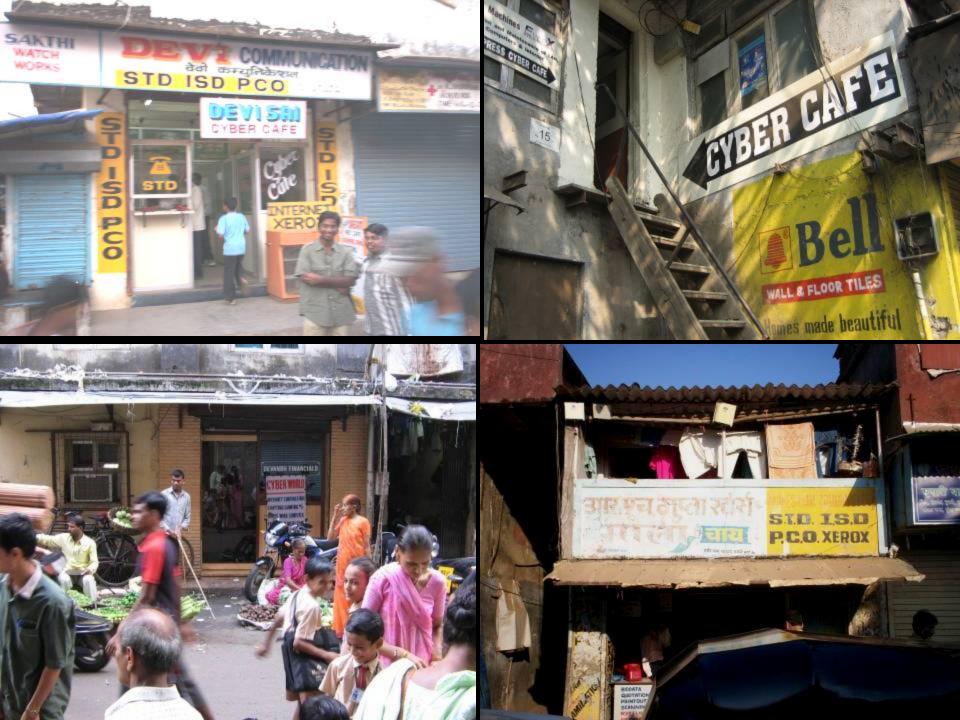

## **Researching Cyber cafés ...**

Why the topic?
Framework?
Theory?
Which café ?
How to do it?

# Focus on the Cyber Café Owner...

Supposing you are researching cyber cafés ... what should you research?

- Study its social geography: Observe its location
- .....an ethnographic approach implies that we should look at the big picture before getting down to the specifics
- What is it doing in that place? The kinds of communication and information activities they do (or want to) carry out
- Who is the stake holder? What is the business plan?
- The resources s/he needs and garners to run the café

Reformulating Research: The study of Cyber Cafés in Urban Maharashtra and Mumbai

- Your Big Question ....How do Cyber cafés survive?
  - Business Model
  - Types of services
  - Nature of Clientele